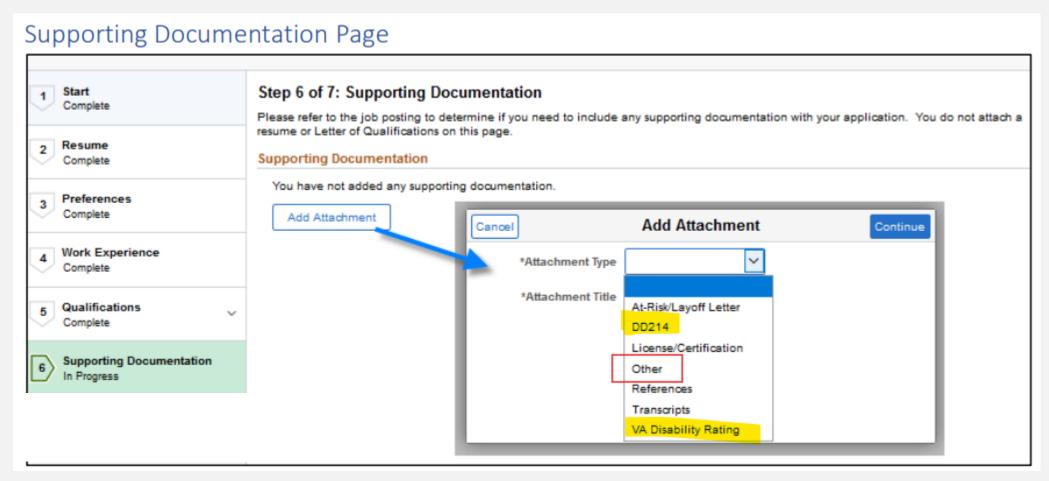

## Application Process – Supporting Documentation for Veterans

-Application Preview Job Aid

### 7m

(a) In this subsection, "veteran" means a person who fulfills at least one of the following requirements:

- Served on active duty in the U.S. armed forces for at least 180 days, not including training.
- Was discharged from the U.S. armed forces because of a disability incurred during active duty or because of a disability that is later adjudicated by the U.S. department of veterans affairs to have been incurred during active duty.
- Was honorably discharged from the U.S. armed forces.
- Is eligible to receive federal veterans benefits.
- HR must verify veteran status before making an offer of employment
  - ✓ Best practice is to verify at point of certification.
  - ✓ Applicant must meet at least 1 of the 4 qualifying statements in the definition above
  - ✓ Correct application of unverified veteran (contact BMRS)
- Review documents uploaded OR request documentation
  - ✓ DD-214 Certificate of Release or Discharge from active duty (not training)
    - complete verified military service record (active and reserve)
  - ✓ NGR Form for National Guard/Reserves
  - ✓ Benefits eligibility documentation

- Resume
- DD214 with Honorable Discharge, or under honorable conditions (Member-4 or Service-2 copy)
- Documentation of the service-connected disability rating (dated within 12 months)

After eligibility has been verified, Veterans' resumes are reviewed for general qualification determinations and can be referred to hiring officials in state agencies.