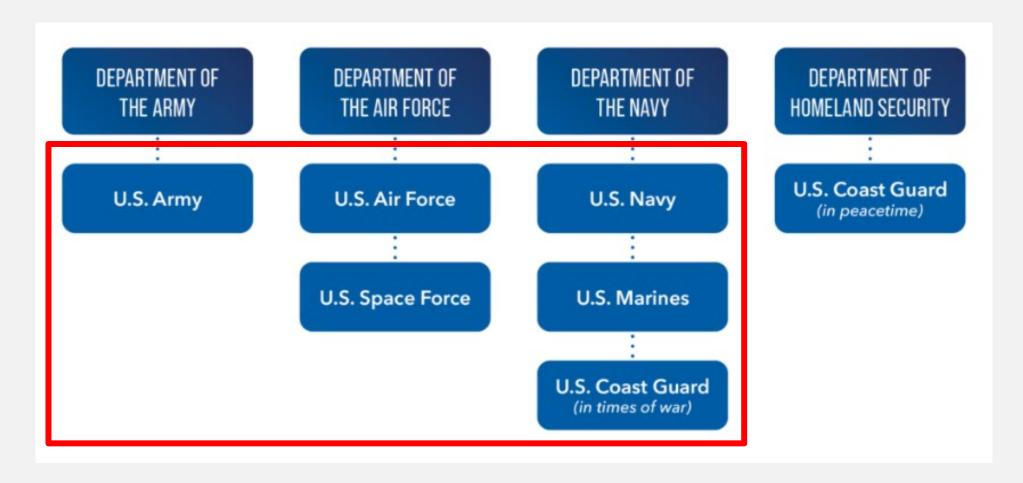

## Overview of Who Can Qualify as a Veteran Applicant

6 Armed Services (Military Branches)

## Overview of Who Can Qualify as a Veteran Applicant

- Military Reserves

- Not F/T, active-duty military
- Can be "called-up" or deployed to serve active duty any time by the federal military branch
- Primary job is to fill the gaps in stateside service positions when the active-duty forces ship overseas

## Overview of Who Can Qualify as a Veteran Applicant

### - National Guard

### **Army National Guard & Air National Guard**

- Federally funded but organized and controlled by the State
- Not F/T, active-duty military
  - ✓ Typically work a F/T civilian job outside military
  - ✓ Based near residence, drill once a month and 2-weeks of training annually
  - ✓ Can be "called-up" or deployed to serve F/T active duty any time by the federal military branch
- Role is to support active duty, F/T counterparts in times of war, national emergency and threats of national security anywhere
  - ✓ Assist communities endangered by storms, floods, fires, and other disasters. Companies deployed overseas may see combat, but are more often building schools and hospitals, training local peacekeepers, or teaching more efficient farming techniques and land use.