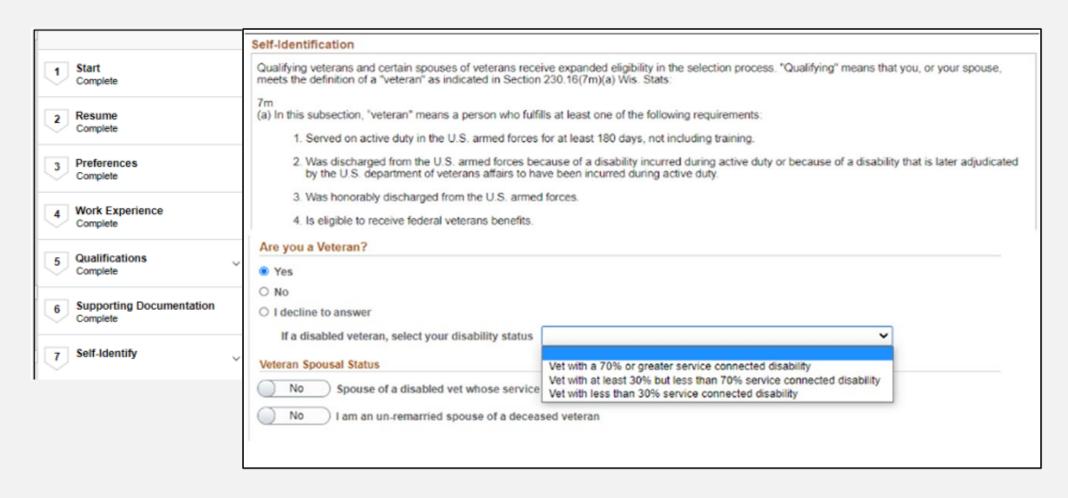

### **Application Process - Veteran Self-Identification**

-Application Preview Job Aid

# Veteran Applicant Definition - s.230.16(7m)(a) (for expanded certification)

### 7m

(a) In this subsection, "veteran" means a person who fulfills at least one of the following requirements:

- Served on active duty in the U.S. armed forces for at least 180 days, not including training.
- Was discharged from the U.S. armed forces because of a disability incurred during active duty or because of a disability that is later adjudicated by the U.S. department of veterans affairs to have been incurred during active duty.
- Was honorably discharged from the U.S. armed forces.
- Is eligible to receive federal veterans benefits.
- HR must verify veteran status before making an offer of employment
  - ✓ Best practice is to verify at point of certification.
  - ✓ Applicant must meet at least 1 of the 4 qualifying statements in the definition above
  - ✓ Correct application of unverified veteran (contact BMRS)
- Review documents uploaded OR request documentation
  - ✓ DD-214 Certificate of Release or Discharge from active duty (not training)
    - complete verified military service record (active and reserve)
  - ✓ NGR Form for National Guard/Reserves
  - ✓ Benefits eligibility documentation