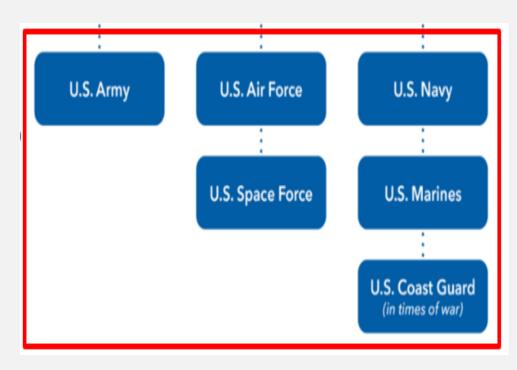

## Overview of Who Can Qualify as a Veteran Applicant

6 Armed Services (Military Branches)

## Overview of Who Can Qualify as a Veteran Applicant

- Military Reserves

- Not F/T, active-duty military
- Can be "called-up" or deployed to serve active duty any time by the federal military branch
- Primary job is to fill the gaps in stateside service positions when the active-duty forces ship overseas

## Overview of Who Can Qualify as a Veteran Applicant

### - National Guard

### **Army National Guard & Air National Guard**

- Federally funded but organized and controlled by the State
- Not F/T, active-duty military
  - ✓ Typically work a F/T civilian job outside military
  - ✓ Based near residence, drill once a month and 2-weeks of training annually
  - ✓ Can be "called-up" or deployed to serve F/T active duty any time by the federal military branch
- Role is to support active duty, F/T counterparts in times of war, national emergency and threats of national security anywhere
  - ✓ Assist communities endangered by storms, floods, fires, and other disasters. Companies deployed overseas may see combat, but are more often building schools and hospitals, training local peacekeepers, or teaching more efficient farming techniques and land use.