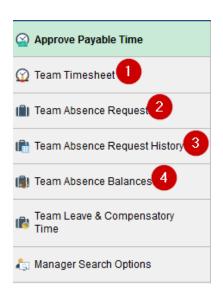

## From the Manager Self-Service Homepage, select Team Time

- 1. To review, enter or change your employee's absence from the timesheet select **Team Timesheet** and select your employee.
  - a. To review your employee's absence balances through the timesheet, see **Reviewing**Through Timesheet in Employee Self Service Job Aid: Absence Management for futher instructions.
  - b. To enter your employee's absence through the timesheet, see **Entering Through Timesheet** in Employee Self Service Job Aid: Absence Management for further instructions.
  - c. To change your employee's absence, see **ADJUSTING AN ABSENCE** in <u>Employee Self Service</u>
    Job Aid: Absence Management for further instructions.
- 2. To enter a future absence for your employee, select **Team Absence Request** and select your employee. Once your employee is selected follow instructions from **Entering Through Absence Request** in **Employee Self Service Job Aid: Absence Management**.
- 3. To review absence history for your employee, select **Team Absence Request History** and select your employee. Once your employee is selected follow instructions from **Reviewing Absence Request History** in Employee Self Service Job Aid: Absence Management.
- 4. To review absence balances for your employee, select **Team Absence Balances** and select your employee. Once your employee is selected follow instructions from **Reviewing Through Absence Balances** in Employee Self Service Job Aid: Absence Management.