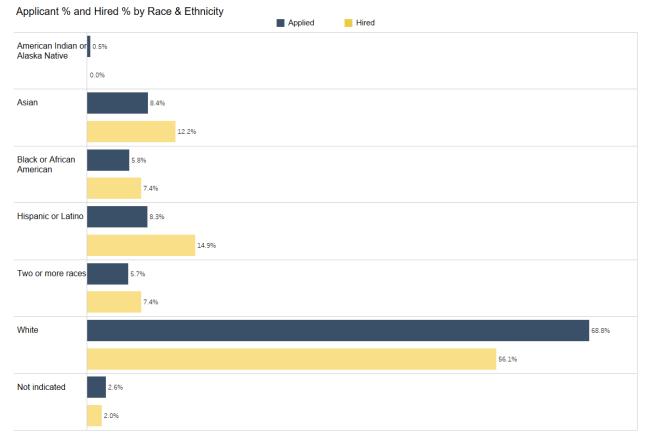

# Applicants and Hires by Demographic Categories

# Applicant % Hired % by Race and Ethnicity

The applicant hiring data reveals that students of color applied to the program, but the same level of candidate diversity was not reflected in those ultimately hired across the enterprise. White women are the highest group hired in this program, representing 72% of the total hires.