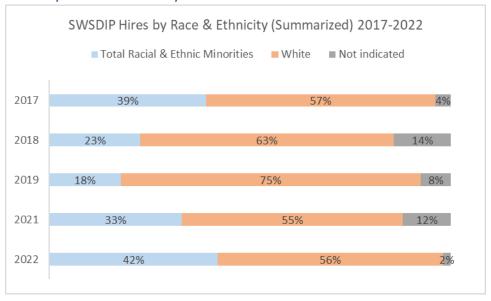

### Hires by Race & Ethnicity

| Race & Ethnicity          | 20 | 17    | 20 | 18    | 20 | 19    | 20 | 21    | 20 | 22    |
|---------------------------|----|-------|----|-------|----|-------|----|-------|----|-------|
| American Indian/          | 0  | 0.0%  | 2  | 2.4%  | 2  | 2.5%  | 2  | 2.0%  | 0  | 0.0%  |
| Alaska Native             |    |       |    |       |    |       |    |       |    |       |
| Asian or Pacific Islander | 14 | 18.2% | 6  | 7.1%  | 3  | 3.8%  | 11 | 11.0% | 18 | 12.2% |
| Black (Not Hispanic)      | 12 | 15.6% | 9  | 10.7% | 5  | 6.3%  | 8  | 8.0%  | 11 | 7.4%  |
| Hispanic                  | 4  | 5.2%  | 2  | 2.4%  | 4  | 5.1%  | 12 | 12.0% | 22 | 14.9% |
| Two or More Races*        |    |       |    |       |    |       |    |       | 11 | 7.4%  |
| White                     | 44 | 57.1% | 53 | 63.1% | 59 | 74.7% | 55 | 55.0% | 83 | 56.1% |
| Not indicated             | 3  | 3.9%  | 12 | 14.3% | 6  | 7.6%  | 12 | 12.0% | 3  | 2.0%  |
| Total                     | 7  | 7     | 8  | 34    | 7  | '9    | 10 | 00    | 1  | 48    |

The applicant hiring data reveals that students of color applied to the program, but the same level of candidate diversity was not reflected in those ultimately hired across the enterprise. White women are the highest group hired in this program, representing 72% of the total hires.