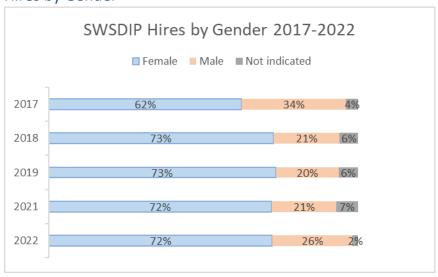

The applicant hiring data reveals that students of color applied to the program, but the same level of candidate diversity was not reflected in those ultimately hired across the enterprise. White women are the highest group hired in this program, representing 72% of the total hires.

# Hiring Trends Over Time

(SWSDIP 2020 was canceled due to the COVID-19 pandemic)