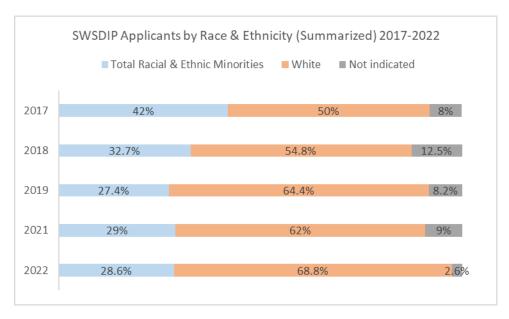

### Applicants by Race & Ethnicity

Since 2017 we have experienced an increase in the percentage of white applicants to the program. This increase is in direct correlation to the increase in white female applicants.

| Race & Ethnicity          | 20  | 17    | 20  | 18    | 20  | 19    | 20  | 21    | 20  | 22    |
|---------------------------|-----|-------|-----|-------|-----|-------|-----|-------|-----|-------|
| American Indian/          | 3   | 0.6%  | 9   | 2.2%  | 6   | 1.6%  | 7   | 0.9%  | 4   | 0.5%  |
| Alaska Native             |     |       |     |       |     |       |     |       |     |       |
| Asian or Pacific Islander | 50  | 10.3% | 50  | 12.0% | 40  | 10.6% | 68  | 8.5%  | 71  | 8.4%  |
| Black (Not Hispanic)      | 110 | 22.7% | 49  | 11.8% | 30  | 8.0%  | 89  | 11.2% | 49  | 5.8%  |
| Hispanic                  | 40  | 8.2%  | 28  | 6.7%  | 27  | 7.2%  | 67  | 8.4%  | 70  | 8.3%  |
| Two or More Races*        |     |       |     |       |     |       |     |       | 48  | 5.7%  |
| White                     | 243 | 50.1% | 228 | 54.8% | 242 | 64.4% | 493 | 61.9% | 581 | 68.8% |
| Not indicated             | 39  | 8.0%  | 52  | 12.5% | 31  | 8.2%  | 73  | 9.2%  | 22  | 2.6%  |
| Total                     | 48  | 85    | 4:  | 16    | 3   | 76    | 79  | 97    | 84  | 45    |

#### Outreach

Student outreach and recruitment have demonstrated continuous increases in students from racial and ethnic minority backgrounds. Individual outreach and engagement with student groups on campus and using the recruitment application, Handshake, were added as recruitment tools, although it is premature to directly connect increases in minority participation to adding these recruitment tools for this report. Although the percentage of minority groups has continued to increase, the goal is to have at least 50% of the applicants in this category. In 2022 we reached 29%: