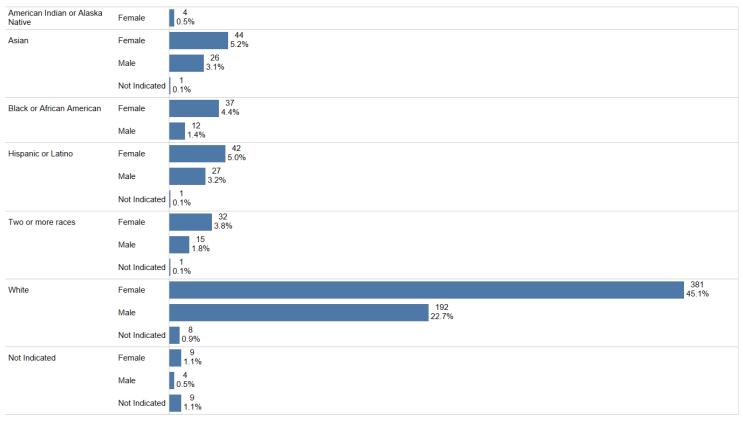

### Applicants by Both Race & Ethnicity and Gender (% of total applicant pool)

# Hires by Both Race & Ethnicity and Gender (% of total hires)