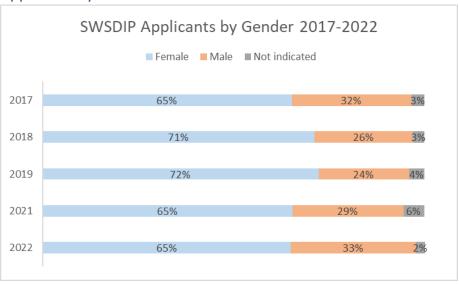

### Applicants by Gender

| Applicant Metrics           | 2021 | 2022 | Year Change |
|-----------------------------|------|------|-------------|
| Total Applicants            | 797  | 845  | <b>▲</b> 7% |
| Women                       | 521  | 549  | ▲6%         |
| Racial or Ethnic Minorities | 231  | 242  | <b>▲</b> 5% |
| Veteran Students            | 17   | 12   | ▼29%        |
| Students with Disabilities  | 53   | 80   | ▲ 53%       |