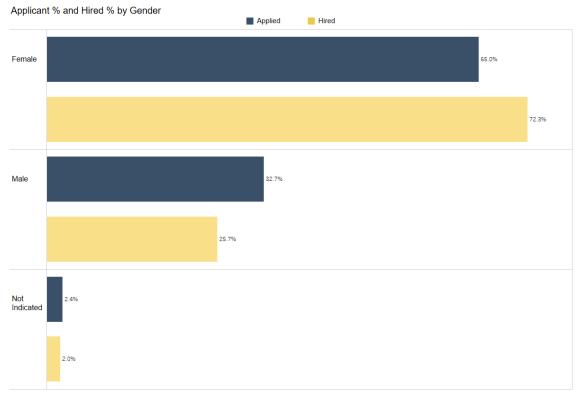

# Applicants and Hires by Demographic Categories

### Applicant % Hired % by Gender