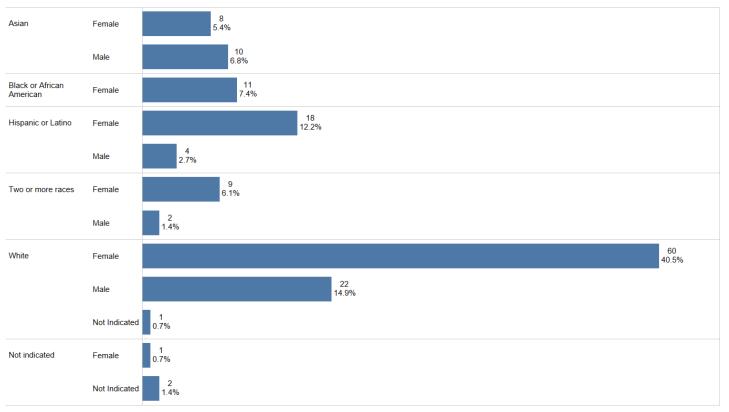

# Hires by Both Race & Ethnicity and Gender (% of total hires)

The applicant hiring data reveals that students of color applied to the program, but the same level of candidate diversity was not reflected in those ultimately hired across the enterprise. White women are the highest group hired in this program, representing 72% of the total hires.