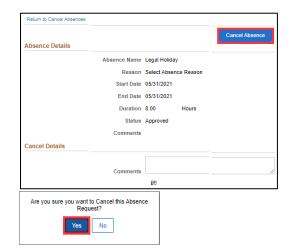

# **CANCEL AN ABSENCE**

Select the absence you wish to cancel from the View Requests list by clicking on the **button** to the right of the specific absence.

- Only approved absences may be canceled.
- You may only go back to the beginning of the previous pay period to cancel an absence.

If you get the message, "Any absence request changes prior to ##/##/## are not allowed.", you will need to contact your agency payroll to request the cancellation.

- Finalized absences cannot be canceled.
  - Finalized absences are absences that have been processed in a previous pay period.
- 1. Click the Cancel Absence button on the upper right of the screen.
- 2. Click the **Yes button** in the pop-up message. <u>When you return to</u> <u>the View Requests list the absence is gone.</u>
- 3. If you are simply cancelling the absence and do not need to change the absence, you are done.
- 4. If you need to submit the absence with changes, you must re-enter as a new absence following the instructions above.