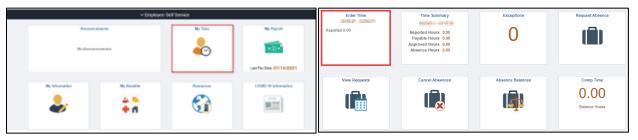

## **Enter an Absence**

From the <u>Employee Self-Service</u> homepage, select the **My Time tile**. Select the **Enter Time tile**. You may make absence and time entries up to 2:00 PM on Monday following the close of the pay period.

Select the **Request Absence button** on the upper right of the timesheet. The Absence Request screen will open.

|   | de 107 201 h is Administra |       |   | Billeri-JApi 221<br>Janu<br>relati Kil Nazle Alfredi |                    |             | 2 | Trans Trans Terr - |
|---|----------------------------|-------|---|------------------------------------------------------|--------------------|-------------|---|--------------------|
|   | in Long                    | Teste | ~ | Larder                                               | Tree Reporting Law | <br>1000 TK | - | hapen harves       |
| 8 | -                          |       |   |                                                      |                    |             |   |                    |
| ~ | Name 18                    | •     |   |                                                      | ¥                  |             | ¥ | теости 6           |
| 9 |                            |       |   |                                                      |                    |             |   |                    |
| ~ | Restor 12                  |       |   | 100 Te. 10                                           | r lauter Trochaet  |             |   | raciolita          |
|   | •                          |       |   |                                                      |                    |             |   |                    |